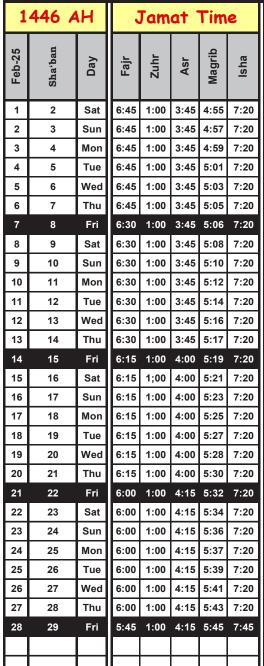

## Prayer Timetable for February 2025

### Tahajud Sunrise SunSet Isha Fajr Asr 4:50 6:20 6:02 7:39 12:19 3.02 7:37 3:04 6:21 6:00 12:20 4:52 5:59 7:36 12:20 3:05 4:54 6:23 5:57 7:34 12:20 3:07 4:56 6:25 5:56 7:33 12:20 3:09 4:58 6:26 5:54 7:31 12:20 3:11 5:00 6:28 5:52 7:29 12:20 3:12 5:01 6:29 5:51 7:27 12:20 5:03 6:31 3:14 <del>o</del> 5:49 6:33 7.26 12:20 3.16 5:05 5.47 6:34 7:24 12:20 3.18 5.07 5:46 7:22 12:20 3:19 5:09 6:36 5:44 7:20 12:20 3:21 5:11 6:37 0 5:42 7:18 12:20 3:23 5:12 6:39 5:40 7:16 12:20 3:24 5:14 6:41 5:39 7:14 12:20 3:26 5:16 6:42 ed 5:37 7:13 12:20 3:28 5:18 6:44 ŏ 5:35 7:11 12:20 3:29 5:20 6:45 efore 5:33 7:09 12:20 3:31 5:22 6:47 6:48 5:31 5:23 7:07 12:20 3:33 12:19 6:50 5:29 5:25 7:05 3:34 S 5:27 7:03 12:19 3:36 5:27 6:52 12:19 3:38 5:29 6:53 5:25 7:00 5:23 6:58 12:19 3:39 5:31 6:55